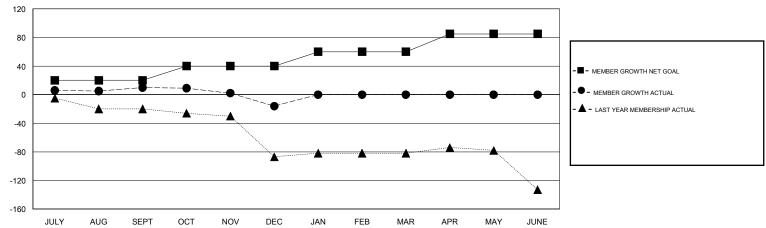

## District 14 N

GMT: LOCATION PENNSYLVANIA GMT CA

| <b>U</b>      |               |             | -             |                                |                           |                         | 51111 G/1                                          |  |
|---------------|---------------|-------------|---------------|--------------------------------|---------------------------|-------------------------|----------------------------------------------------|--|
|               | Club          | os          |               | Members  RESULTS FOR 2019-2020 |                           |                         |                                                    |  |
|               | RESULTS FOR   | R 2019-2020 |               |                                |                           |                         |                                                    |  |
| QUARTER       | NEW CLUB GOAL | NEW CLUBS   | DROPPED CLUBS | QUARTER                        | MEMBER GROWTH NET<br>GOAL | MEMBER GROWTH<br>ACTUAL | DROPPED<br>MEMBERS ACTUAL<br>(including transfers) |  |
| JULY/AUG/SEPT | 0             | 0           | 0             | JULY/AUG/SEPT                  | 20                        | 24                      | 11                                                 |  |
| OCT/NOV/DEC   | 0             | 0           | 0             | OCT/NOV/DEC                    | 20                        | 32                      | 43                                                 |  |
| JAN/FEB/MAR   | 0             | 0           | 0             | JAN/FEB/MAR                    | 20                        | 0                       | 0                                                  |  |
| APR/MAY/JUNE  | 0             | 0           | 0             | APR/MAY/JUNE                   | 25                        | 0                       | 0                                                  |  |

## GOALS AND ACTUAL MEMBERS CUMULATIVE

| DROPPED CLUBS: 0  DROPPED MEMBERS |    | 17 CLUBS OF 37 ADDED 1 OR MORE NEW MEMBERS | GENDER DISTE<br>MALE<br>FEMALE  | 689 (73.06%)<br>254 (26.94%) |     |
|-----------------------------------|----|--------------------------------------------|---------------------------------|------------------------------|-----|
| DECEASED                          | 9  | CLICK HERE FOR CUMULATIVE                  | TOTAL FAMILY UNIT MEMBERS       |                              | 149 |
| CLUB CANCELLED                    | 0  | MEMBERSHIP DATA                            | FAMILY MEMBERS PAYING HALF DUES |                              | 78  |
| OTHER                             | 45 |                                            |                                 |                              | 78  |
| TOTAL                             | 54 |                                            |                                 |                              |     |